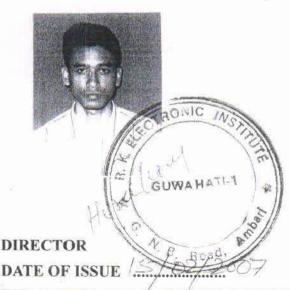

#### JOINING REPORT

This is to certify that I have assumed the responsibilities assigned to me in Assam Don Bosco University as per the particulars furnished below:

- 1. Name in full (in capitals):MR. ADITYA VISWAKARMA
- Designation: Computer Operator
- 4. Department: Technical Support
- 5. Appointment Letter Ref. No.: F023A/JJ/23-0116 dated 01 August 2023
- 6. Time and Date: forenoon/afternoon: 9.00 a.m., 01-08-2023